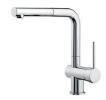

| Bowls with squared shapes with a modern design and an increased capacity, for a minimal aesthetics connected with an extreme practicity.                                                                                                               |



## **TECHNICAL DATA**





# Foster ==

### **OPTIONAL ACCESSORIES**



Cestello inox 8612 000



Glass chopping board 8631 300



HPDE Chopping board 8657 001



HPDE Twin chopping board 8644 101



Stainless steel plate rack
8100 303
\* only in combination with the accessory
8644 101



**White bowl** 8153 100



Glass chopping board 8633 300



Graters kit with ring-holder and food collection tray

8159 101 \* only in combination with the accessory 8644 101



Iroko-wood chopping board 8646 000



### **RECOMMENDED PAIRINGS**



Mixer Tap Gamma 8483 001

## **OPTIONAL AUTOMATIC WASTE FITTINGS**



Automatic waste fitting 8407 100