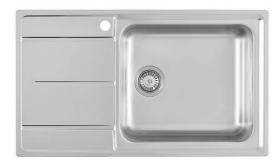

# Sink Evo

Tank on the right Kitchen Sinks Code: 3218 001

#### **DETAILS**

| Edge/Installation Type | Standard (8 mm Edge)                                            |
|------------------------|-----------------------------------------------------------------|
| Finish                 | Foster brushed                                                  |
| Material               | AISI 304 stainless steel                                        |
| Texture                | Foster brushed                                                  |
| Base                   | 60 cm                                                           |
| Dimensions             | 860x500 mm                                                      |
| Standard fittings      | Fixing hooks, gasket, drain, overflow and siphon, boxed packing |
| Mixer holes            | 1 standard hole - 2nd hole on request                           |
| Built-in hole          | 840 x 480 mm                                                    |
|                        |                                                                 |

| Drainer                   | Yes                                                                                                                                                                                                                                                    |
|---------------------------|--------------------------------------------------------------------------------------------------------------------------------------------------------------------------------------------------------------------------------------------------------|
| Width                     | 86 cm                                                                                                                                                                                                                                                  |
| Bowl dimension            | 450x400 mm                                                                                                                                                                                                                                             |
| Number of bowls           | 1 bowl                                                                                                                                                                                                                                                 |
| Waste fitting             | 3,5" drain                                                                                                                                                                                                                                             |
| FEATURES                  |                                                                                                                                                                                                                                                        |
| 2nd / 3rd hole availaible | The sink can be customized with the execution on request of additional holes, usable for double-hole mixers, for remote controlled drains or for the installation of soap dispensers. The positions are marked on the drawings with dotted line holes. |
| Basket 3,5" waste fitting | The drain is equipped with a large 3.5" drain, with the practical basket cap that prevents the discharge of solid parts.                                                                                                                               |
| Deep bowls                | This bowls reach an important depth, over 20 cm, thanks to the advanced production technology, that can be offer great capiency and practicity in all the washing operations.                                                                          |
| Small radius              | Bowls with squared shapes with a modern design and an increased capacity, for a minimal aesthetics connected with an extreme practicity.                                                                                                               |