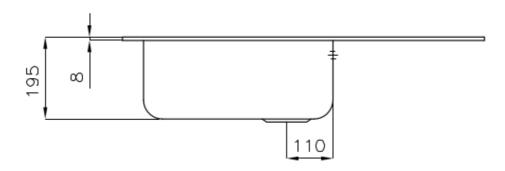

#### **DETAILS**

| Edge/Installation Type | Standard (8 mm Edge)                                            |
|------------------------|-----------------------------------------------------------------|
| Finish                 | Foster brushed                                                  |
| Material               | AISI 304 stainless steel                                        |
| Texture                | Foster brushed                                                  |
| Base                   | 60 cm                                                           |
| Dimensions             | 860x500 mm                                                      |
| Standard fittings      | Fixing hooks, gasket, drain, overflow and siphon, boxed packing |
| Mixer holes            | 1 standard hole - 2nd hole on request                           |
| Built-in hole          | 840 x 480 mm                                                    |
|                        |                                                                 |

| Drainer                   | Yes                                                                                                                                                                                                                                                    |
|---------------------------|--------------------------------------------------------------------------------------------------------------------------------------------------------------------------------------------------------------------------------------------------------|
| Width                     | 86 cm                                                                                                                                                                                                                                                  |
| Bowl dimension            | 450x400 mm                                                                                                                                                                                                                                             |
| Number of bowls           | 1 bowl                                                                                                                                                                                                                                                 |
| Waste fitting             | 3,5" drain                                                                                                                                                                                                                                             |
| FEATURES                  |                                                                                                                                                                                                                                                        |
| 2nd / 3rd hole availaible | The sink can be customized with the execution on request of additional holes, usable for double-hole mixers, for remote controlled drains or for the installation of soap dispensers. The positions are marked on the drawings with dotted line holes. |
| Basket 3,5" waste fitting | The drain is equipped with a large 3.5" drain, with the practical basket cap that prevents the discharge of solid parts.                                                                                                                               |
| Deep bowls                | This bowls reach an important depth, over 20 cm, thanks to the advanced production technology, that can be offer great capiency and practicity in all the washing operations.                                                                          |
| Small radius              | Bowls with squared shapes with a modern design and an increased capacity, for a minimal aesthetics connected with an extreme practicity.                                                                                                               |

## **TECHNICAL DATA**