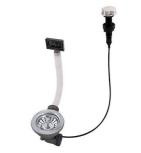

eased capacity, for a minimal aesthetics connected with an extreme practicity.                                                                                                               |



## **TECHNICAL DATA**





# Foster ==

### **OPTIONAL ACCESSORIES**



Cestello inox 8612 000



Glass chopping board 8631 300



HPDE Chopping board 8657 001



HPDE Twin chopping board 8644 101



Stainless steel plate rack
8100 303
\* only in combination with the accessory
8644 101



**White bowl** 8153 100



Glass chopping board 8633 300



Graters kit with ring-holder and food collection tray

8159 101 \* only in combination with the accessory 8644 101



Iroko-wood chopping board 8646 000



### **RECOMMENDED PAIRINGS**



Mixer Tap Gamma 8483 001

## **OPTIONAL AUTOMATIC WASTE FITTINGS**



Automatic waste fitting 8407 100