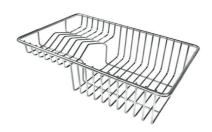

### **OPTIONAL ACCESSORIES**

Cestello inox 8612 000

Glass chopping board 8631 300

HPDE Chopping board 8657 001

HPDE Twin chopping board 8644 101

Stainless steel plate rack
8100 303
\* only in combination with the accessory
8644 101