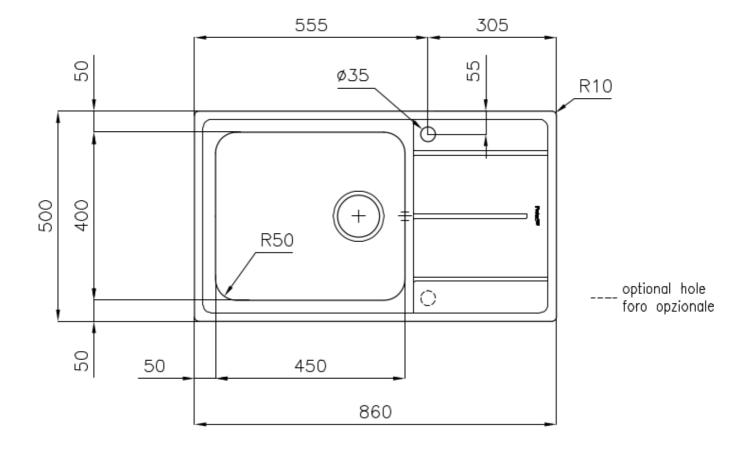

#### **DETAILS**

| Edge/Installation Type | Standard (8 mm Edge)                                            |
|------------------------|-----------------------------------------------------------------|
| Finish                 | Foster brushed                                                  |
| Material               | AISI 304 stainless steel                                        |
| Texture                | Foster brushed                                                  |
| Base                   | 60 cm                                                           |
| Dimensions             | 860x500 mm                                                      |
| Standard fittings      | Fixing hooks, gasket, drain, overflow and siphon, boxed packing |
| Mixer holes            | 1 standard hole - 2nd hole on request                           |
| Built-in hole          | 840 x 480 mm                                                    |
|                        |                                                                 |

| Drainer                   | Yes                                                                                                                                                                                                                                                    |
|---------------------------|--------------------------------------------------------------------------------------------------------------------------------------------------------------------------------------------------------------------------------------------------------|
| Width                     | 86 cm                                                                                                                                                                                                                                                  |
| Bowl dimension            | 450x400 mm                                                                                                                                                                                                                                             |
| Number of bowls           | 1 bowl                                                                                                                                                                                                                                                 |
| Waste fitting             | 3,5" drain                                                                                                                                                                                                                                             |
| FEATURES                  |                                                                                                                                                                                                                                                        |
| 2nd / 3rd hole availaible | The sink can be customized with the execution on request of additional holes, usable for double-hole mixers, for remote controlled drains or for the installation of soap dispensers. The positions are marked on the drawings with dotted line holes. |
| Basket 3,5" waste fitting | The drain is equipped with a large 3.5" drain, with the practical basket cap that prevents the discharge of solid parts.                                                                                                                               |
| Deep bowls                | This bowls reach an important depth, over 20 cm, thanks to the advanced production technology, that can be offer great capiency and practicity in all the washing operations.                                                                          |
| Small radius              | Bowls with squared shapes with a modern design and an increased capacity, for a minimal aesthetics connected with an extreme practicity.                                                                                                               |

## **TECHNICAL DATA**